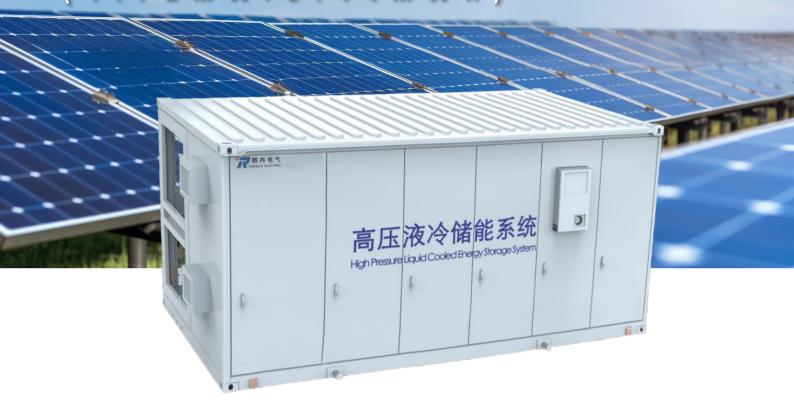

### **High Integration:**

- Standardized interface, flexible access, plug and play
- Modular design, multiple units in parallel, easy for expansion

| ltem                                 | 20 Feet Liquid Cooling Standard Storage<br>Cabinet |
|--------------------------------------|----------------------------------------------------|
| Electric Core Capacity               | 280Ah                                              |
| Serial-parallel Mode                 | 10P384S                                            |
| Nominal Voltage                      | 1228.8V                                            |
| Operating Voltage<br>Range           | 1036.8-1382.4V                                     |
| Rated Energy                         | 3.44MWh                                            |
| Rated Charging and Discharging Power | 0.5P/0.5P                                          |
| Dimension                            | 6058 * 2438 * 2896mm (W * D * H)                   |
| Weight                               | <34t                                               |
| Cooling Mode                         | Liquid Cooling System                              |
| COOLANT FLUID                        | Glycol Water Solution (Volume Ratio: 1:1)          |
| IP Class                             | IP54                                               |
| Energy Cycle Efficiency              | ≥ 94%                                              |
| Altitude                             | ≤ 3000m                                            |
| Mode of Communication                | CAN/RS485/Ethernet                                 |