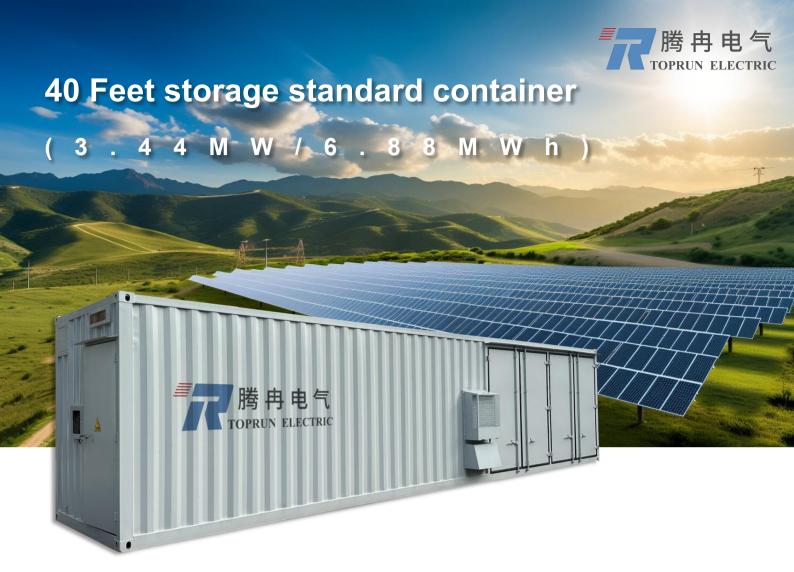

## **Product Features**

## **High Safety:**

- Lithium iron phosphate battery core with high thermal stability shall be selected
- IP54 protection level, meeting outdoor application requirements

## **High Intelligence:**

- Intelligent EMS system with various functions
- Digital system, fast diagnosis and remote monitoring

### **High Integration:**

- Standardized interface, flexible access, plug and play
- Modular design, multiple units in parallel, easy for expansion

| ltem                                 | 40 Feet Storage Standard Container        |
|--------------------------------------|-------------------------------------------|
| Electric Core Capacity               | 280Ah                                     |
| Serial-parallel Mode                 | 20P384S                                   |
| Nominal Voltage                      | 1228.8V                                   |
| Operating Voltage Range              | 1036.8-1382.4V                            |
| Rated Energy                         | 6.88MWh                                   |
| Rated Charging and Discharging Power | 0.5P/0.5P                                 |
| Dimension                            | 12116 mm* 4876mm * 2896mm(W * D * H)      |
| Weight                               | <68t                                      |
| Cooling Mode                         | Liquid cooling system                     |
| COOLANT FLUID                        | Glycol Water Solution (Volume Ratio: 1:1) |
| IP Class                             | IP54                                      |
| Energy Cycle Efficiency              | ≥ 94%                                     |
| Altitude                             | ≤ 3000m                                   |
| Mode of Communication                | CAN/RS485/Ethernet                        |